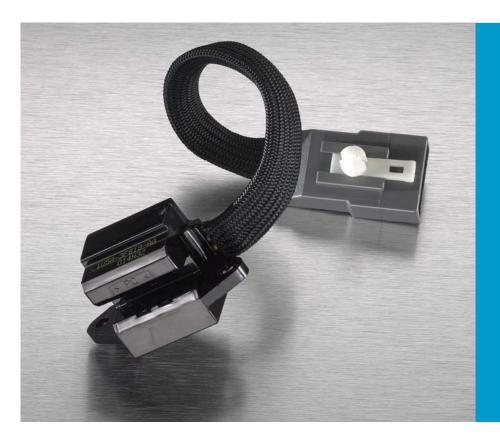

### Incremental Encoder

Sensata Technologies' Incremental Encoders are designed to translate rotational motion into an easy to interface digital signal. The dual channel output information provides an accurate indication of speed, direction and angle of rotation.

### Features:

- Surface Mount and Chip-on-Board technology
- Custom resolution
- Non-contacting optical technology
- Unaffected by EMI/RFI
- Designed to operate in harsh environments
- No wearing parts

#### **Benefits:**

- Custom engineering is available to meet unique resolutions, output requirements or package design
- Very cost effective
- Compact profile

| General Specifications        |                                                           |
|-------------------------------|-----------------------------------------------------------|
| Storage Temperature Range     | -50°C to 105°C                                            |
| Operating Current Temperature | -40° C to 85°C                                            |
| Supply Voltage Range          | 8 to 16 Volts                                             |
| Output Format                 | Quadrature                                                |
| Output Signal                 | Open collector, external pull-up required                 |
| Current Requirements          | 50 mA Maximum (25mA typical)                              |
| Resolution                    | 1.5 to 4.5 Degrees standard (other resolutions available) |
| Humidity                      | 98% RH non-condensating                                   |
| Shock                         | 1 meter drop onto concrete                                |
| Vibration                     | 4g RMS, 10-200Hz                                          |