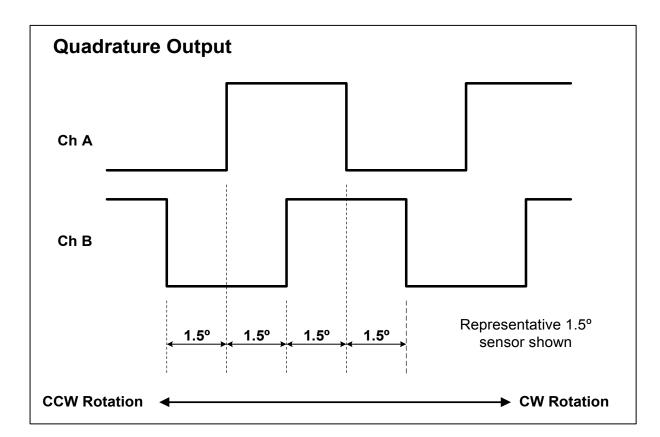

### Incremental Encoder

Sensata Technologies' Incremental Encoders are designed to translate rotational motion into an easy to interface digital signal. The dual channel output information provides an accurate indication of speed, direction and angle of rotation.

#### **Benefits:**

- Custom engineering is available to meet unique resolutions, output requirements or package design
- Very cost effective
- Compact profile

| General Specifications        |                                                           |
|-------------------------------|-----------------------------------------------------------|
| Storage Temperature Range     | -50°C to 105°C                                            |
| Operating Current Temperature | -40° C to 85°C                                            |
| Supply Voltage Range          | 8 to 16 Volts                                             |
| Output Format                 | Quadrature                                                |
| Output Signal                 | Open collector, external pull-up required                 |
| Current Requirements          | 50 mA Maximum (25mA typical)                              |
| Resolution                    | 1.5 to 4.5 Degrees standard (other resolutions available) |
| Humidity                      | 98% RH non-condensating                                   |
| Shock                         | 1 meter drop onto concrete                                |
| Vibration                     | 4g RMS, 10-200Hz                                          |