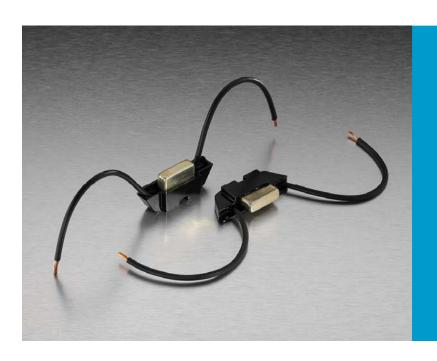

Automotive Cooling Fan Protector Series

Sensata Technologies' Automotive Cooling Fan Protector Series of circuit breakers are used to protect cooling fan motors in under hood 12 Volt DC applications. This patented device is available in both automatic reset and remote reset configurations and in a variety of wire lengths and terminations.

The device is self-contained, which eliminates the need for a fuse block and makes the device well suited for under hood environments. First Technology encapsulates one of their Maxi Breaker® circuit protectors within the device to protect against momentary overloads and eliminate the need for fuse replacement.