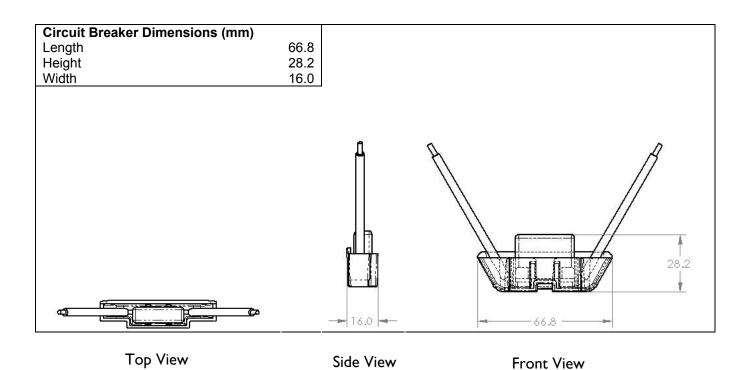

| 0                                           |                                   |
|---------------------------------------------|-----------------------------------|
| General Specifications                      |                                   |
| Nominal Operating Voltage                   | 14 Volts DC                       |
| Typical Voltage Drop at Operating Current   | 200 Mv max                        |
| Typical Ambient Temperature Range           | -40°C to 125°C                    |
| Maximum Operating Current Depending on Type | 10 to 50 Amps Rated<br>Current DC |